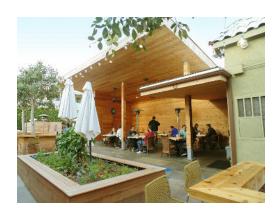

North Park is our original and beloved Snack Shack location. The locals flock to our hip and unpretentious "backyard hangout" featuring cedar wood elements and lush greenery scattered throughout. Revered for our impressive selection of rotating local craft beers and pork-centric menu items, guests are sure to have an indulgent experience, while feeling right at home. This intimate venue is a gem to say the least.